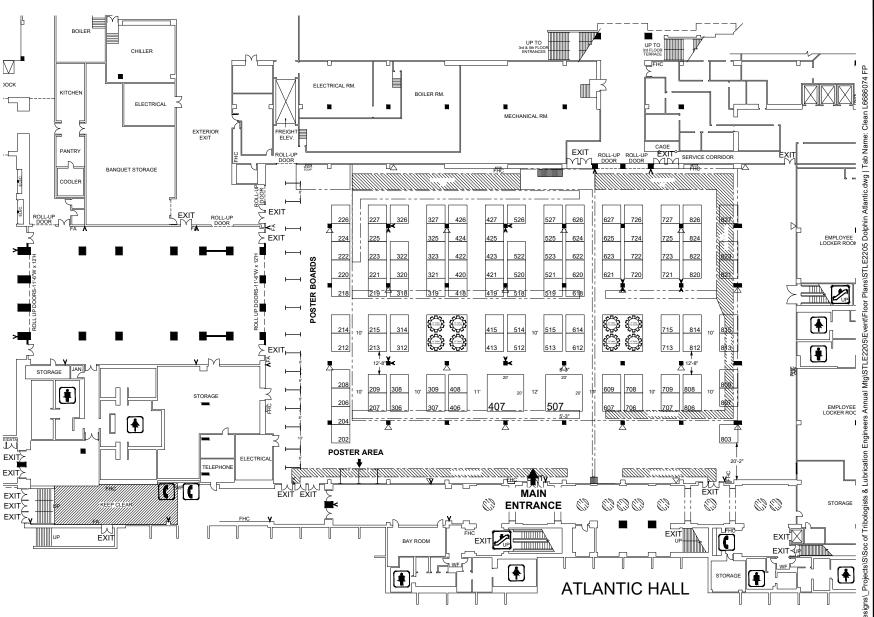

# STLE ANNUAL MEETING & EXHIBITION

05/15/22 - 05/19/22

WALT DISNEY WORLD SWAN AND DOLPHIN - ATLANTIC EXHIBIT HALL - LAKE BUENA VISTA, FL

#### **BOOTH COUNT**

Inventory as of 02/10/2022

| Dimension<br>10'x10'<br>20'x20' | Size<br>100<br>400 | Qty<br>105 | SqF<br>10,500 |
|---------------------------------|--------------------|------------|---------------|
| 20'x20'                         | 400                | 2          | 800           |

Totals: 107 11,30

#### BLDG. LEGEND:

= EXHIBIT HALL BUILDING COLUMNS

4'-2" x 2'

= EXHIBIT HALL BUILDING COLUMNS

4' x 3'-1"

= 60A 30 5-WIRE ELECTRICAL

FA = FIRE ALARM FX = FIRE EXTINGUISHER

FHC = FIRE HOSE CABINET

>= FIRE STROBE (WALL): 6'-0"H TO 6'-8"H - (ATLANTIC B & C)
= FIRE STROBE (COLUMN): 9'-10"H - (ATLANTIC B & C)

>= FIRE STROBE (GOLDMIN): 9-10 H \* (KTDARTIC B & C)
>= FIRE STROBE (WALL): 6'-6"H - (ATLANTIC A)
>= FIRE STROBE (WALL): 6'-0"H TO 6'-8"H - (PACIFIC A-C

### L6686074 FP

Facility:

WALT DISNEY WORLD SWAN AND DOLPHIN

Facility Location:

ATLÁNTIC EXHIBIT HALL City & State:

LAKE BUENA VISTA, FL Scale: CUSTOM

Project #: 506091

Acct. Sales: ALISA OSBORNE